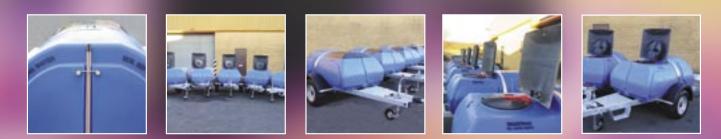

## 1000 Litre Drinking Water Bowser

These durable impact resistant polythene tanks are Water Council Approved for drinking water and have internal anti-surge baffles for ease of towing on the highway. The units have a lockable tamper proof lid, covering the 400mm diameter access hatch, which incorporates the filler point and vent. The polythene tank is mounted on a galvanised chassis unit, manufactured from Rolled Hollow

Section, fitted with a single leaf-

spring suspension axle. The

unit is manufactured to full highway specification, with overrun and lockable parking brakes and two 185 x 14" x 8 ply wheels and tyres will be fitted, underneath plastic mudguards.

The hydraulically damped towing unit will be supplied with an eye or ball hitch (to suit your towing vehicle) with telescopic jockey wheel, and a prop stand will be fitted to the rear of the unit.

Our standard lighting board will be fitted, wired through the chassis and

connected to an international 7 pin plug.

The bowsers can also be supplied as a 'site' model. This model is designed specifically for off-road use, and will be fitted with an unbraked axle. No suspension mudguards or brakes will be supplied. These bowsers are easily manoeuvrable and ideal for towing, and can lend themselves to many uses where water is required.