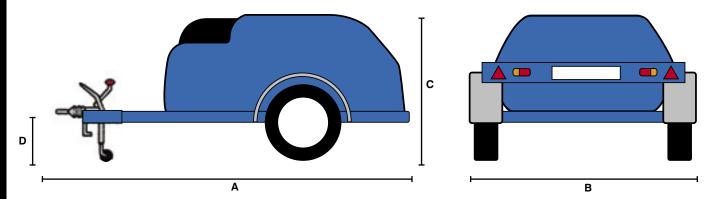

| Model                                            | Approximate<br>Unladen Weight | Approximate<br>Laden Weight | А      | В      | с      | D     |
|--------------------------------------------------|-------------------------------|-----------------------------|--------|--------|--------|-------|
| Plastic Ref: MH1000P<br>1000 Litre Highway Model | 305KG                         | 1305KG                      | 2825mm | 1530mm | 1280mm | 530mm |
| Plastic Ref: MS1000P<br>1000 Litre Site Model    | 265KG                         | 1265KG                      | 2685mm | 1420mm | 1230mm | 460mm |